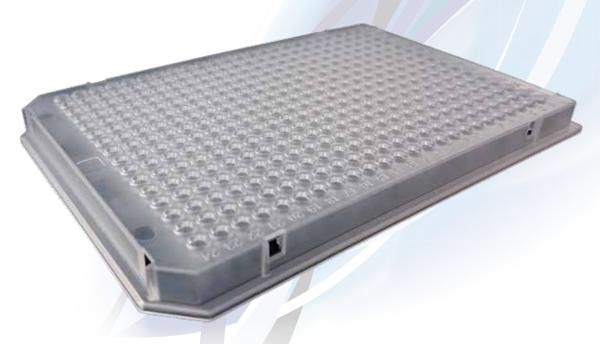

## 384-WELL PCR PLATES

**CAPP EXPell 384-well PCR plates** are the ideal choice for PCR applications, thanks to their unique PP composition, their rigid form as well as the universal compatibility with basically all standard 384-well cyclers and many 384-well block (q)PCR cycler models.

The ultra thin walls of **EXPell 384-well PCR plates** are specially treated to minimize the binding of proteins. **CAPP** plates are DNA, DNase, RNA, RNase and Pyrogen free certified and autoclavable. They feature an extremely low evaporation grade of less than 3%, enabling processing PCR volumes as small as 5µL. **CAPP** provides the optical adhesives (Cat. No. 5100400C) ensuring the most optimal closure of **EXPell 384-well PCR plates**.