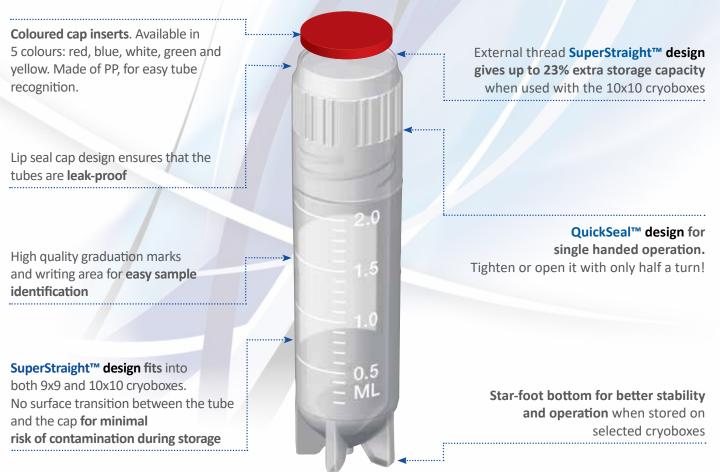

Pell Cryo Tubes Superior by Design<sup>™</sup>

CAPP offers a unique portfolio of cryo tubes in 5 sizes: 0.5mL, 1.0mL, 2.0mL, 4.0mL and 5.0mL.

**EXPell** Cryo Tubes are designed with a focus on the best user experience and convenience. Featured with single-handed QuickSeal<sup>™</sup> closure, the external thread design allows tightening or removal with just half a turn. These are one of the only cryo tubes with external thread and star foot which can be stored in 10x10 cryoboxes, saving up to 23% storage capacity compared to conventional cryo solutions. They are also compatible with common workstations on the market.

Both the caps and the cryo tubes are made of specially formulated polypropylene, having the same coefficient of expansion and therefore enhancing the leak-proof qualities at various temperatures.

**EXPell** Crype Tubes come packed in resealable stand-up pouches, saving benchtop space. They are suitable for storage in the vapour phase of liquid nitrogen.