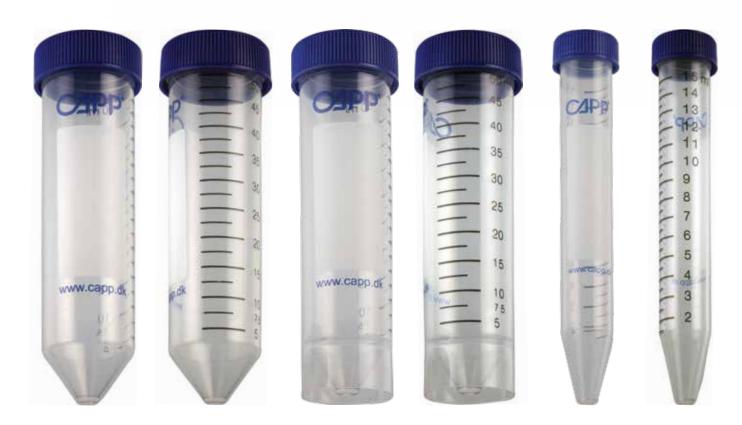

## CENTRIFUGE TUBES

Designed to cover the everyday need for sample storage and centrifugation in the lab, the **BuCAPP Centrifuge Tubes** feature easy-to-read graduations as well as a large writing area (20x50mm).

## **Features:**

- The leak-proof caps have large ridges which provide an optimal grip when wearing gloves
- Combined with the 3/4 turn closure, it significantly increases speed and allows one-handed operation
- Made from polypropylene, the **BluCAPP Centrifuge Tubes** are autoclavable and tested to endure up to 17.000 RCF for the 15mL tubes and up to 20.000 RCF for the 50mL tubes.